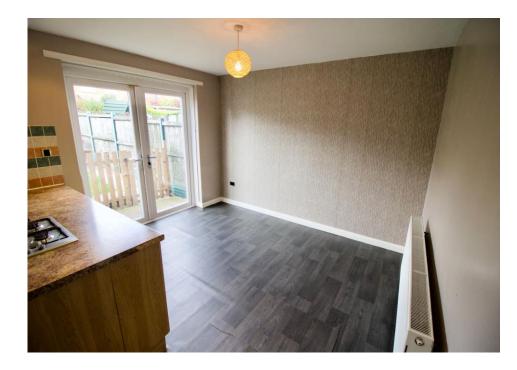

## This modern and well presented three-bedroom semi detached available TO LET in Mount.

This property is great for a couple or growing family with a large living room that is bright and airy with a large window allowing in plenty of natural light. The kitchen in this property is fitted with wooden wall and base units and a worktop incorporating a sink with drainer, a four-ring gas hob and oven. Adjacent to the kitchen area is the dining area with plenty of space for a large dining table and also has double doors leading into the rear garden. The master bedroom in this property is of a generous size with fitted wooden wardrobes. The second bedroom is also of a generous size towards the rear of the property whilst the third bedroom is of a smaller yet reasonable size. The rear garden with this property is a private and enclosed lawned garden with a garage at the end of the driveway from the front of the house. The property is presented unfurnished and contains gas central heating and UPVC double glazed windows.