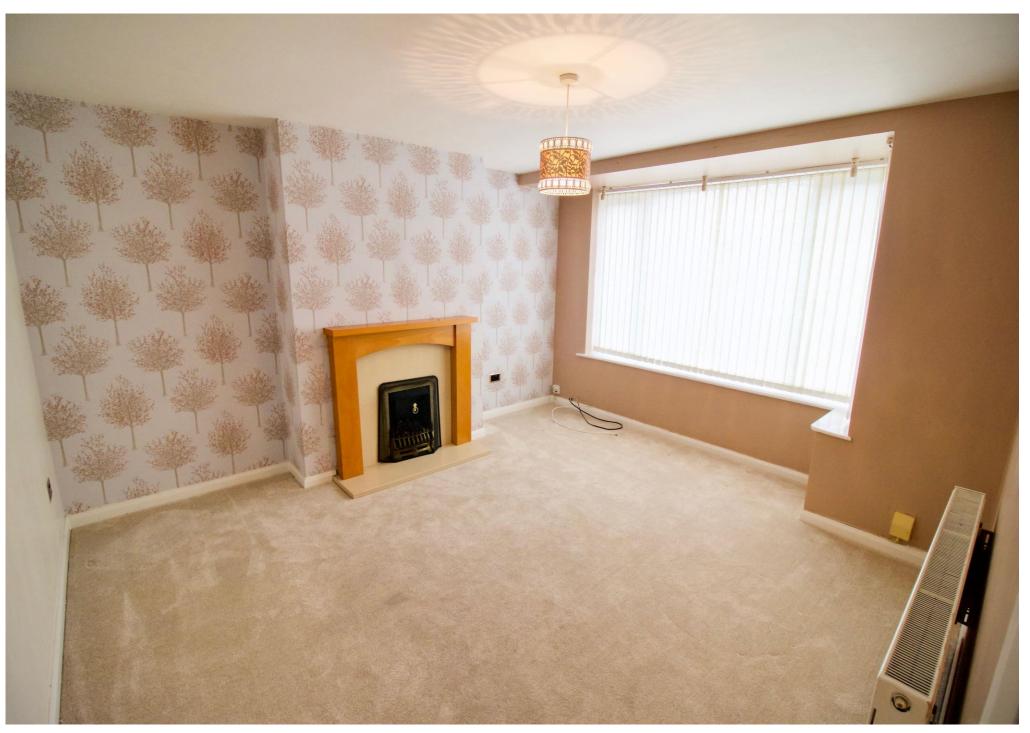

## This modern and well presented three-bedroom semi detached available TO LET in Mount.

This property is great for a couple or growing family with a large living room that is bright and airy with a large window allowing in plenty of natural light. The kitchen in this property is fitted with wooden wall and base units and a worktop incorporating a sink with drainer, a four-ring gas hob and oven. Adjacent to the kitchen area is the dining area with plenty of space for a large dining table and also has double doors leading into the rear garden. The master bedroom in this property is of a generous size with fitted wooden wardrobes. The second bedroom is also of a generous size towards the rear of the property whilst the third bedroom is of a smaller yet reasonable size. The rear garden with this property is a private and enclosed lawned garden with a garage at the end of the driveway from the front of the house. The property is presented unfurnished and contains gas central heating and UPVC double glazed windows.