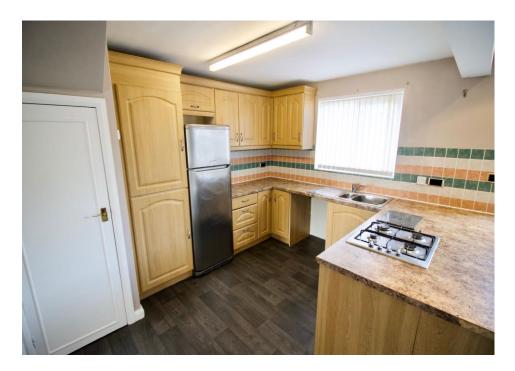

## This modern and well presented three-bedroom semi detached available TO LET in Mount.

This property is great for a couple or growing family with a large living room that is bright and airy with a large window allowing in plenty of natural light. The kitchen in this property is fitted with wooden wall and base units and a worktop incorporating a sink with drainer, a four-ring gas hob and oven. Adjacent to the kitchen area is the dining area with plenty of space for a large dining table and also has double doors leading into the rear garden. The master bedroom in this property is of a generous size with fitted wooden wardrobes. The second bedroom is also of a generous size towards the rear of the property whilst the third bedroom is of a smaller yet reasonable size. The rear garden with this property is a private and enclosed lawned garden with a garage at the end of the driveway from the front of the house. The property is presented unfurnished and contains gas central heating and UPVC double glazed windows.